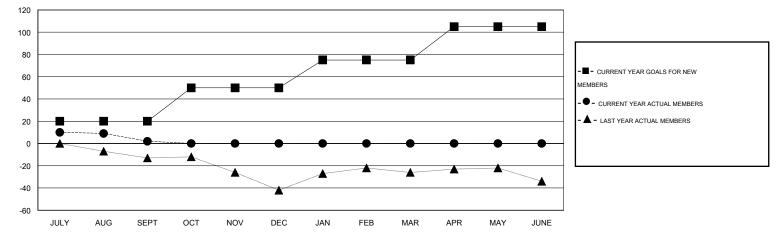

## LOCATION NEW JERSEY

GMT CA 1

| Clubs                 |                  |           |                  |                  | Members               |                    |                                     |                    |                  |
|-----------------------|------------------|-----------|------------------|------------------|-----------------------|--------------------|-------------------------------------|--------------------|------------------|
| RESULTS FOR 2016-2017 |                  |           |                  |                  | RESULTS FOR 2016-2017 |                    |                                     |                    |                  |
| QUARTER               | NEW CLUB<br>GOAL | NEW CLUBS | DROPPED<br>CLUBS | NET<br>GAIN/LOSS | QUARTER               | NEW MEMBER<br>GOAL | CHARTER AND<br>NEW MEMBERS<br>ADDED | DROPPED<br>MEMBERS | NET<br>GAIN/LOSS |
| JULY/AUG/SEPT         | 0                | 0         | 0                | 0                | JULY/AUG/SEPT         | 20                 | 44                                  | 42                 | 2                |
| OCT/NOV/DEC           | 1                | 0         | 0                | 0                | OCT/NOV/DEC           | 30                 | 0                                   | 0                  | 0                |
| JAN/FEB/MAR           | 0                | 0         | 0                | 0                | JAN/FEB/MAR           | 25                 | 0                                   | 0                  | 0                |
| APR/MAY/JUNE          | 1                | 0         | 0                | 0                | APR/MAY/JUNE          | 30                 | 0                                   | 0                  | 0                |

## GOALS AND ACTUAL MEMBERS CUMULATIVE

| DROPPED CLUBS: 0 | 19 CLUBS OF 66 ADDED 1 OR MORE | GENDER DISTRIBUTION   |      |  |
|------------------|--------------------------------|-----------------------|------|--|
|                  | NEW MEMBERS                    | MALE 1,205 (7         |      |  |
| DROPPED MEMBERS  |                                | FEMALE 501 (29.       | 51%) |  |
| DECEASED 5       | CLICK HERE FOR HEALTH          | FAMILY UNIT MEMBERS   | 258  |  |
| CLUB CANCELLED 0 | ASSESSMENT DATA                | HEAD OF HOUSEHOLD 1   |      |  |
| OTHER 37         |                                | NON-HEAD OF HOUSEHOLD | 134  |  |
| TOTAL 42         |                                | NON-HEAD OF HOUSEHOLD |      |  |